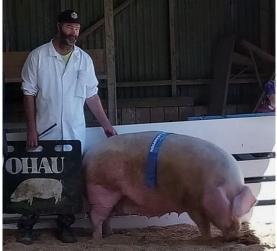

# Stratford A & P Show 2022

112<sup>th</sup> Annual Show Saturday 26 & Sunday 27 November 2022

**Royal Event Pig** 

**Royal Event Pig - Supreme Champion 2020** Hillview Lilly 6th (Landrace) exhibited by George Schultz