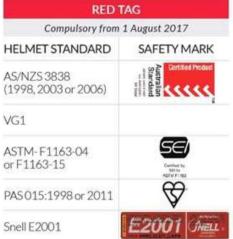

All competitors riding horses or ponies must wear a hard hat or jumping helmet which has a current RED TAG.

All competitors enter the grounds at their own risk.

**FORBIDDEN SUBSTANCES**: The use of tranquilisers, stimulants, or any drug capable of affecting the **performance** of horses or ponies is forbidden. Competitors are advised that tests for forbidden substances may be carried out during the show and that testing of all animals is at the owner's risk. Testing for forbidden substances will be carried out under the Royal Agriculture Society (Inc.), Clean Sport Judiciary Committee (CSJC) procedures and rules (refer Clean Sport Rules).

#### ALL Helmets must have a Red Tag

Thank you

Entry Fees \$14 per class Prize Money: \$20, 14, 10

Pleasure Horse/Pony - \$10 per class Prize Money: \$12, 8, 4

Red tagged Helmets must be worn