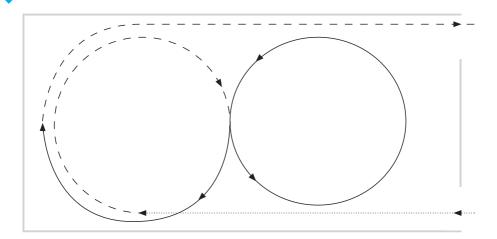

#### **SHOW GALA**

Enter at trot > track right to change rein > lengthen trot down centre of arena > pick up canter on right rein > change rein through center > full circle in canter through centre on left rein > trot in centre of arena > exit in trot.

## **HUNTER GALA**

Enter at trot > track right to change rein > lengthen trot down centre of arena > pick up canter on right rein > change rein through center > full circle in canter on left rein > change rein in centre of arena > full lap of arena, extending on the long sides > trot at bottom of arena > small circle to exit at trot.