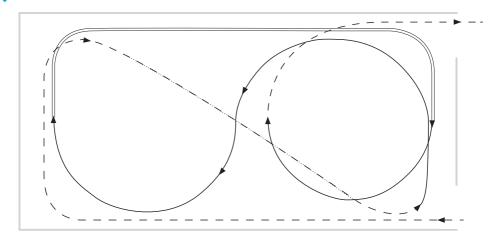

## **HUNTER GALA**

Enter at trot > track right to change rein > lengthen trot down centre of arena > pick up canter on right rein > change rein through center > full circle in canter on left rein > change rein in centre of arena > full lap of arena, extending on the long sides > trot at bottom of arena > small circle to exit at trot.