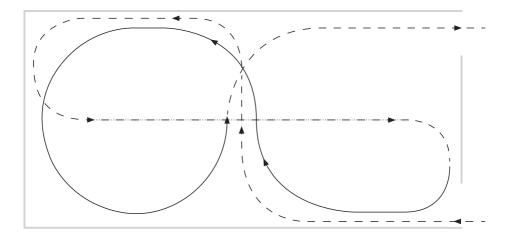

## FIRST RIDDEN & MINI GALA (FIRST RIDDEN)

Enter at trot > half circle right > full circle left > half circle right > choose to canter > exit at trot.