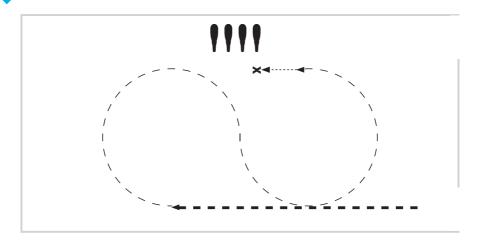

## FIRST RIDDEN & MINI GALA (FIRST RIDDEN)

Enter at trot > half circle right > full circle left > half circle right > choose to canter > exit at trot.

#### NEWCOMER GALA

Enter at trot > track right to change rein > lengthen trot down centre of arena > pick up canter on right rein > change rein through centre > full circle in canter on left rein > trot in centre of arena > exit in trot.