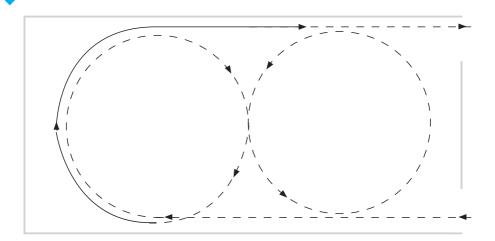

## NEWCOMER PONY, GALLOWAY & HACK

Enter at trot > lengthen trot across diagonal > canter in corner > half circle in canter > simple change through centre > 3/4 circle in canter > exit at trot.

#### NEWCOMER HUNTER PONY, HUNTER GALLOWAY & HUNTER HACK

Enter at trot > lengthen trot across diagonal > canter in corner > half circle in canter > simple change through centre > half circle in canter > extended canter down long side > half circle in canter > exit in trot.