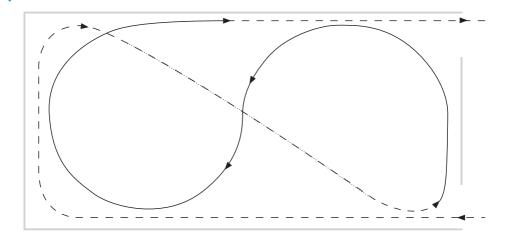

#### NEWCOMER GALA

Enter at trot > track right to change rein > lengthen trot down centre of arena > pick up canter on right rein > change rein through centre > full circle in canter on left rein > trot in centre of arena > exit in trot.

#### **SHOW GALA**

Enter at trot > track right to change rein > lengthen trot down centre of arena > pick up canter on right rein > change rein through center > full circle in canter through centre on left rein > trot in centre of arena > exit in trot.