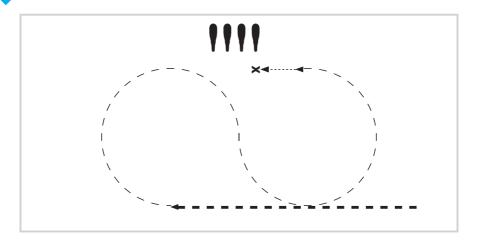

## FIRST RIDDEN & MINI GALA (FIRST RIDDEN)

Enter at trot > half circle right > full circle left > half circle right > choose to canter > exit at trot.

#### NEWCOMER GALA

Enter at trot > track right to change rein > lengthen trot down centre of arena > pick up canter on right rein > change rein through centre > full circle in canter on left rein > trot in centre of arena > exit in trot.