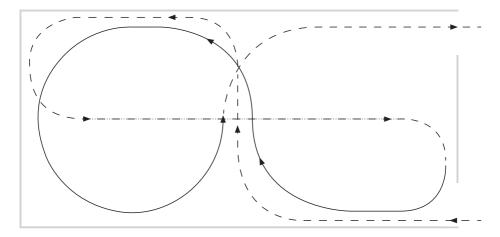

#### NEWCOMER HUNTER PONY, HUNTER GALLOWAY & HUNTER HACK

Enter at trot > lengthen trot across diagonal > canter in corner > half circle in canter > simple change through centre > half circle in canter > extended canter down long side > half circle in canter > exit in trot.