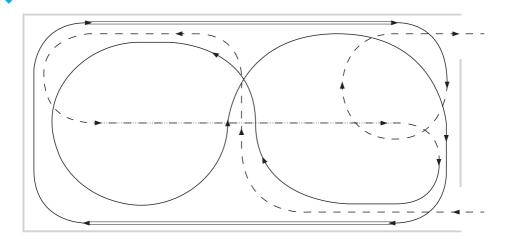

## NEWCOMER PONY, GALLOWAY & HACK

Enter at trot > lengthen trot across diagonal > canter in corner > half circle in canter > simple change through centre > 3/4 circle in canter > exit at trot.

#### NEWCOMER HUNTER PONY, HUNTER GALLOWAY & HUNTER HACK

Enter at trot > lengthen trot across diagonal > canter in corner > half circle in canter > simple change through centre > half circle in canter > extended canter down long side > half circle in canter > exit in trot.