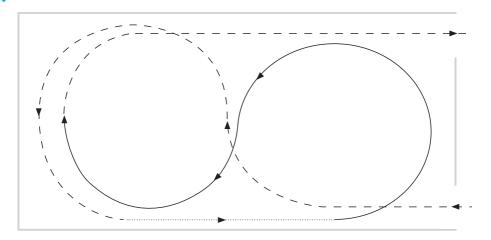

## NEWCOMER PONY, GALLOWAY & HACK

Enter at trot > lengthen trot across diagonal > canter in corner > half circle in canter > simple change through centre > 3/4 circle in canter > exit at trot.