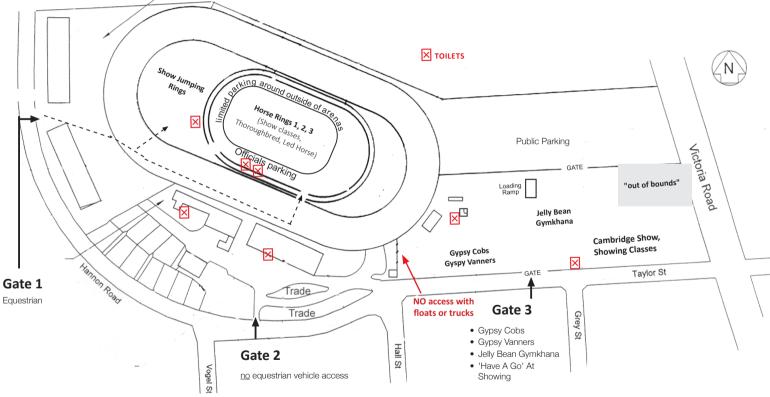

#### **Sunday Map Layout**

Public Parking

Important:

No animals are to be ridden or led on trotting track or greyhound track except to cross direct to the rings. No vehicles allowed to park on trotting track or greyhound track. Please enter at correct gate only & please park were indicated/directed. Vehicles parked incorrectly will be asked to move.

7