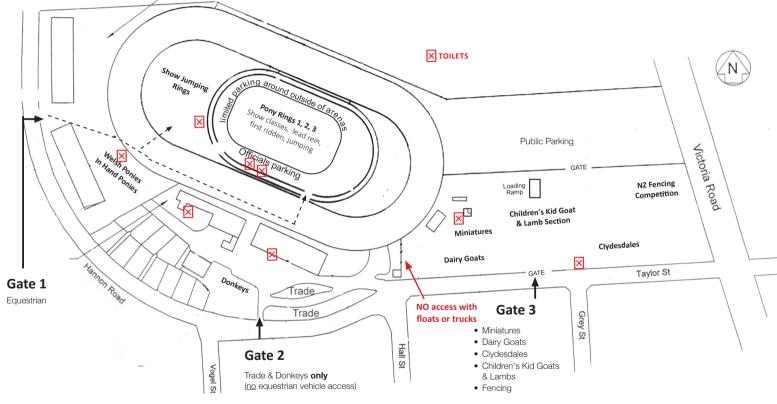

#### Saturday Map Layout

Public Parking

Important:

No animals are to be ridden or led on trotting track or greyhound track except to cross direct to the rings. No vehicles allowed to park on trotting track or greyhound track. Please enter at correct gate only & please park were indicated/directed. Vehicles parked incorrectly will be asked to move.

റ