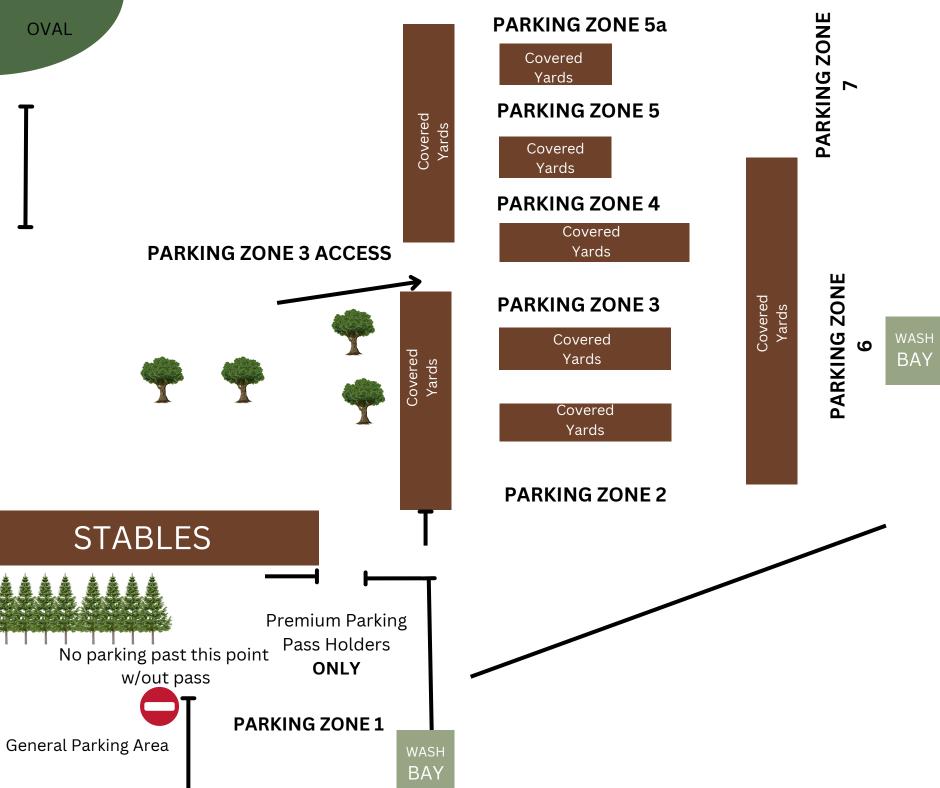

## PREMIUM COVERED YARD PARKING ALLOCATIONS

### Parking Zone 1

Nikkita Tunnicliffe Bridget Quaid Cindy Pender

#### **Parking Zone 2**

Sue Reynolds Amanda Fraser Jeanette Vandenberk Kate Davies Holly Parker Lily Moss Claire McKenna

> Parking Zone 3 Paige Hirini Erika Herries Anne Hjorth Cristy Hughes

### **Parking Zone 4**

Karen Morris Rachel McDonald Helena McLeod

## Parking Zone 5

Danelle Phillips Rebecca Aplin Yonita Harpur Amanda Clayton Greene

> Parking Zone 5a Regent Park

# Parking Zone 6 Viv Staples Sarah Bostock Maree Hamersley Meyers

**Parking Zone 7** Lisa Newland Leeanne Morrison

Please ensure you display your VIP/Premium Parking Pass at all times. These can be collected from the office on arrival Any Parking or stabling enquiries please contact Rachel 0293474663