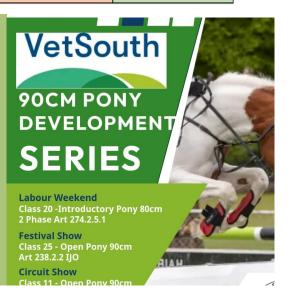

## Saturday, 14 December 2024

8:30 am

| Ring 1                       |             |                                                                               | <u>Entry Fe</u> | ee Prize Money                  |
|------------------------------|-------------|-------------------------------------------------------------------------------|-----------------|---------------------------------|
| 8 :30 AM                     | 1           | Open Horse Welcome Stakes Art 238.2.1 110cm                                   | \$15.00         | PM: \$ 65, 50, 40, 30, 20, 15   |
|                              | 2           | East Coast Performance Horses 5 Year Old Breeding<br>Series Art 238.1.1 110cm | \$15.00         | PM: \$ 75                       |
|                              | 3           | Open Pony Welcome Stakes Art 238.2.1 110cm                                    | \$15.00         | PM: \$ 65, 50, 40, 30, 20, 15   |
|                              | 4           | Open Pony Welcome Stakes Art 238.2.1 120cm                                    | \$18.00         | PM: \$ 70, 50, 40, 30, 20, 15   |
|                              | 5           | Open Horse Welcome Stakes Art 238.2.1 120cm                                   | \$18.00         | PM: \$ 70, 50, 40, 30, 25, 20   |
|                              | 6           | NZ Warmblood Association 6 Year Old Breeding<br>Series Art 238.1.1 120cm      | \$25.00         | PM: \$ 250                      |
|                              | 7           | Mainland Coachwork Junior Rider 115-125cm Art 238.2.2                         | \$25.00         | PM: \$ 90, 65, 50, 40, 35, 20   |
|                              | 8           | Open Horse Art 238.2.2 130cm                                                  | \$25.00         | PM: \$ 90, 65, 40, 30, 25       |
|                              | 9           | Open Horse Art 238.2.2 140cm                                                  | \$25.00         | PM: \$ 110, 75, 55, 45, 40, 35  |
|                              | 10          | NZPH & A1 Equine Reproduction 7 Year Old<br>Breeding Series Art 238.2.2 130cm | \$45.00         | PM: \$ 135, 100, 70, 55, 50, 45 |
|                              | 11          | FMG Young Rider Series 125-135cm Art 238.2.2                                  | \$30.00         | PM: \$ 150, 120, 80, 50, 50, 50 |
|                              | 12          | The Brave Pants Company Pro-Amateur Rider Series 120-130cm Art 238.2.2        | \$25.00         | PM: \$ 90, 65, 50, 40, 35, 20   |
|                              | 13          | TIES Jumping Futurity Series 238.2.2 90cm                                     | \$20.00         | PM: \$ 450, 250, 150, 100, 50   |
| Ring 2                       |             |                                                                               | Entry Fe        | e Prize Money                   |
| 8 :30 AM                     | 20          | Open Pony 90cm Art 274.2.5.1                                                  | \$10.00         | PM: \$ 40, 30, 25, 20, 15, 10   |
|                              | 21          | Introductory Horse 90cm Art 274.2.5.1                                         | \$10.00         | PM: \$ 40, 30, 25, 20, 15, 10   |
|                              | 22          | Open Horse 100cm Art 274.2.5.1                                                | \$12.00         | PM: \$ 50, 40, 30, 20, 15, 10   |
|                              | 23          | Open Pony 100cm Art 274.2.5.1                                                 | \$12.00         | PM: \$ 50, 40, 30, 25, 15, 10   |
|                              | 24          | Open Pony 110cm Art 238.2.2 IJO                                               | \$15.00         | PM: \$ 65, 50, 40, 30, 20, 15   |
|                              | 25          | Vet South Open Pony Development Series 90cm                                   | \$12.00         | PM: \$ 50, 40, 30, 20, 15, 10   |
|                              |             | Art 238.2.2 IJO                                                               |                 |                                 |
|                              |             | (combinations in this class cannot have competed above                        | e 90cm in       | the current season)             |
|                              | 26          | Open Horse 95cm Art 238.2.2 IJO                                               | \$12.00         | PM: \$ 50, 40, 30, 20, 15, 10   |
|                              | 27          | Open Horse 110cm Art 238.2.2 IJO                                              | \$15.00         | PM: \$ 60, 50, 40, 30, 20, 15   |
| <b>Ring 3</b><br>Placings to | o 6th in al | l dassas                                                                      | <u>Entry Fe</u> | <u>ee</u>                       |
| 8 :30 AM                     | 30          | Prancer Introductory Pony 50cm 2 Phase Art 274.2.5.1                          | \$7.00          |                                 |
| 0.00740                      | 31          | Jingle Bells Introductory Horse 60cm 2 Phase Art                              | \$7.00          |                                 |
|                              |             | 274.2.5.1                                                                     |                 |                                 |
|                              | 32          | Dasher Introductory Pony 60cm 2 Phase Art 274.2.5.1                           | .\$7.00         |                                 |
|                              | 33          | Frosty Introductory Pony 70cm 2 Phase Art 274.2.5.1                           | \$7.00          |                                 |
|                              | 34          | Christmas Lights Introductory Horse 70cm 2 Phase<br>Art 274.2.5.1             | \$7.00          | Pag                             |