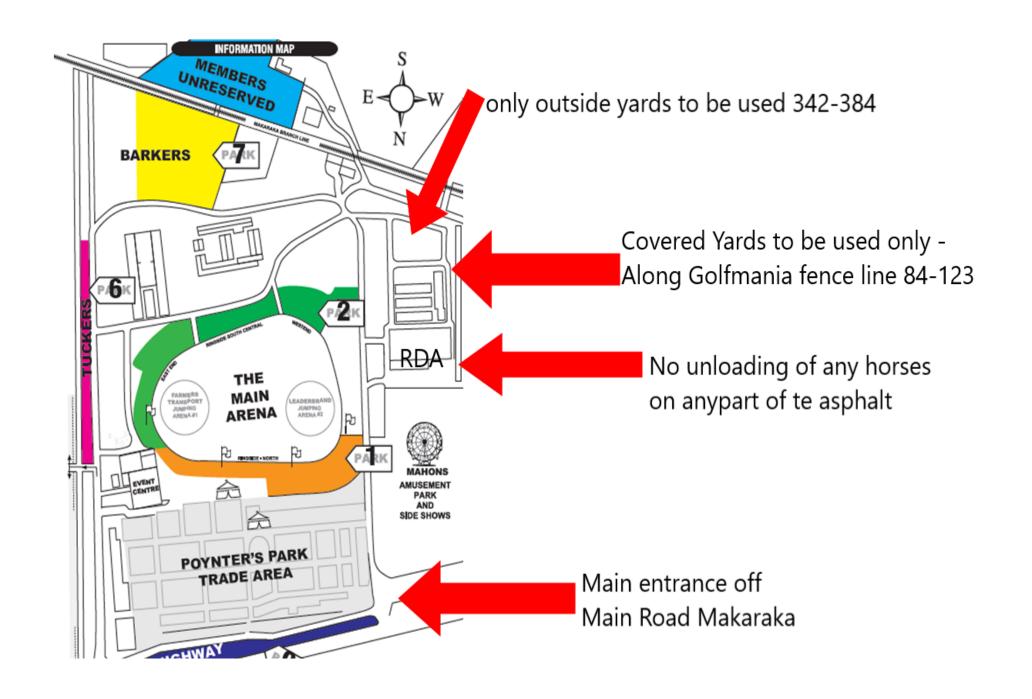

## Please Note:

- The gate on the driveway closest to the RDA must be closed at all times.
- Ensure all horses have ID tags with owner's name and contact number
- There is to be no unloading of horses on any part of the Asphalt surrounding the RDA building This parking is for spectators only. No horse trucks or horse floats to be parked either.
- The only covered yards to be used are the ones alongside of Golf Maina fence line 84-123.
- The only outside yeads to be used 342-384.
- Any damage please report to Gisborne Pony Club Committee.
- Pease ensure all manure is picked up and put in manure bins
- All dogs, must be on a lead and all manure picked up and removed off grounds.
- Please take you rubbish away.