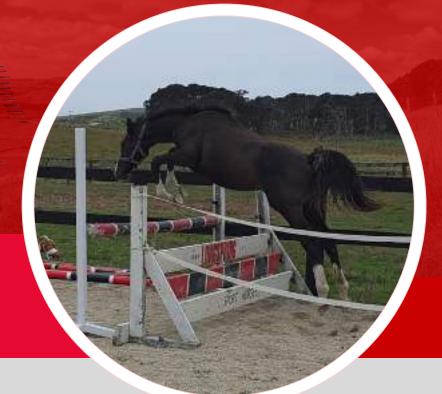

### LONGSPRING SPORT HORSES

DUTCH AUCTION 2025 LIVE 31 MARCH - MAIN-EVENTS.COM

### A NOVEL AUCTION - FIND YOUR NEXT CHAMPION

In a Dutch auction, an item is offered at a set maximum price, which is incrementally lowered until a bid is made. Whoever places the first bid wins the auction, provided the bid is above the auction's reserve price.