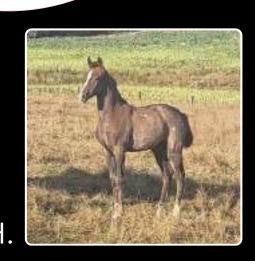

### BROWN COLT EMH 16.0HH CRUSADER LS X Daboo LS X DISTELFINK

A well put together young colt he will be something special! Out of Daboo LS dam of World Cup Show Jumper Larinium LS and 2\* Eventer Director LS (also currently for sale).

This is a family with talent that will show up in any future endeavours. Families of Super Moth and her dam is out of a full sister to the legendary FALCON LS (by DISTELFINK). She is a full blood sister to the much loved Grand Prix Pony Tiger Tale LS