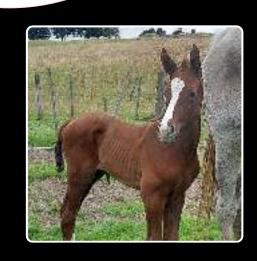

BROWN COLT EMH 16.1HH
CRUSADER LS X Lunar Eclipse LS X LORD LARINO LS

Counting Stars is an elegant colt that is sure to impress. A bloodline proven to jump on both sides of the family. A full brother to 2yr old Constellation LS.