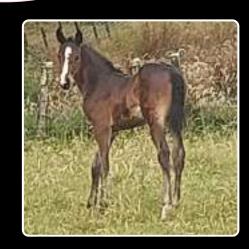

BROWN COLT EMH 16.1HH
CRUSADER LS X Lunar Eclipse LS X LORD LARINO LS

Counting Stars is an elegant colt that is sure to impress. A bloodline proven to jump on both sides of the family. A full brother to 2yr old Constellation LS.