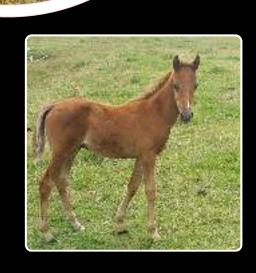

#### **CRUSADER LS X Surprise LS X SUNSET SAM LS**

This filly is an extravagant mover and like her mother a beautiful type. She has sought after eventing bloodlines going back to Grosvenor and Brilliant Invader. We expect this filly will excel in any discipline.