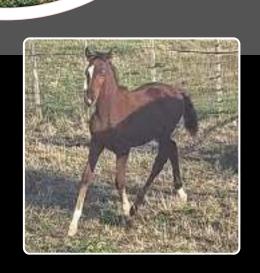

### BROWN COLT EMH 16.0HH CRUSADER LS X Daboo LS X DISTELFINK

A well put together young colt he will be something special! Out of Daboo LS dam of World Cup Show Jumper Larinium LS and 2\* Eventer Director LS (also currently for sale).

This is a family with talent that will show up in any future endeavours. Families of Super Moth and her dam is out of a full sister to the legendary FALCON LS (by DISTELFINK). She is a full blood sister to the much loved Grand Prix Pony Tiger Tale LS