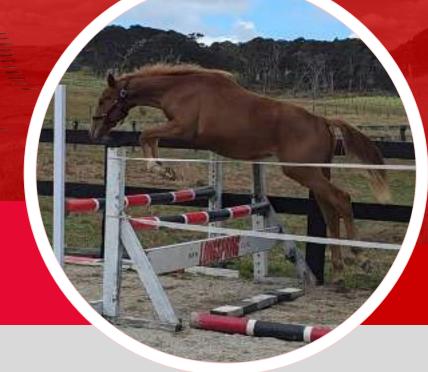

CHEART (also in the auction), BRAVEHEART LS is a yearling with tonnes of potential for the pony rider. A kind and willing pony. With a pedigree tracing back to DISTELFINK and on the mare side to top world cup show jumper LARINIUM LS



**CHRISTOPHER COLUMBUS LS** 



2023 BLACK COLT EMH 16.0HH **CRUSADER LS X Tiger Lace LS X TIGER MOTH LS** 

CHRISTOPER COLUMBUS LS is an outstanding bold colt from two of the studs best families - SUPER MOTH and FALCON. He is black/brown with flashy white markings. He is bound to stand out and should excel in any discipline.



LILAC LS



LILAC LS is a yearling filly by LORD LARINO LS. This filly has springs in her feet. She displays extravagant movement of both sire and dam and an impressive jump making her an ideal eventing prospect.



### **LOLA LS**



#### 2023 CHESTNUT FILLY EMH 16.2HH LORD LARINO LS X Senza Pari (TB) X PER INCANTO

LOLA LS is tall yearling filly by LORD LARINO LS out of the TB mare SENZA PARI who made it to the racetrack for several placings. The filly's movement is extraordinary! She is a great prospect although has a lot of growing and filling out to do not one to push too early.



### WILD WEST LS



#### **2023 BROWN COLT EMH 15.3HH** WATCHAMACALLIT LS X Tilly LS X TIGER MOTH LS

WILD WEST LS is a beautiful athletic type with a super jump. A full brother to exciting youngster Wild Fox LS (in partnership with Izzy Wheeler & Dom Visini) who recently won his first event at his first outing. He goes back to SUPER MOTH on his dams side and EDELWEISS by DISTELFINK.



#### WINCHESTER LS



#### 2023 CHESTNUT COLT EMH