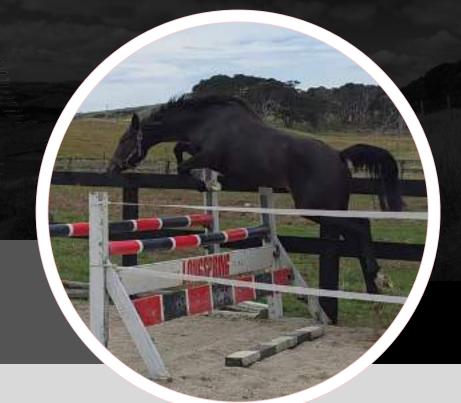

### LAVENDER LS

LAVENDER LS is an ideal eventing prospect she is tall and elegant with the extravagant Colombia dressage paces. She is herself a lovely filly with expressive movement and an equally impressive jump.