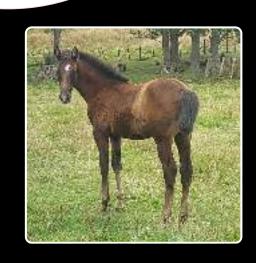

BROWN COLT EMH 16.1HH
CRUSADER LS X Lunar Eclipse LS X LORD LARINO LS

Counting Stars is an elegant colt that is sure to impress. A bloodline proven to jump on both sides of the family. A full brother to 2yr old Constellation LS.