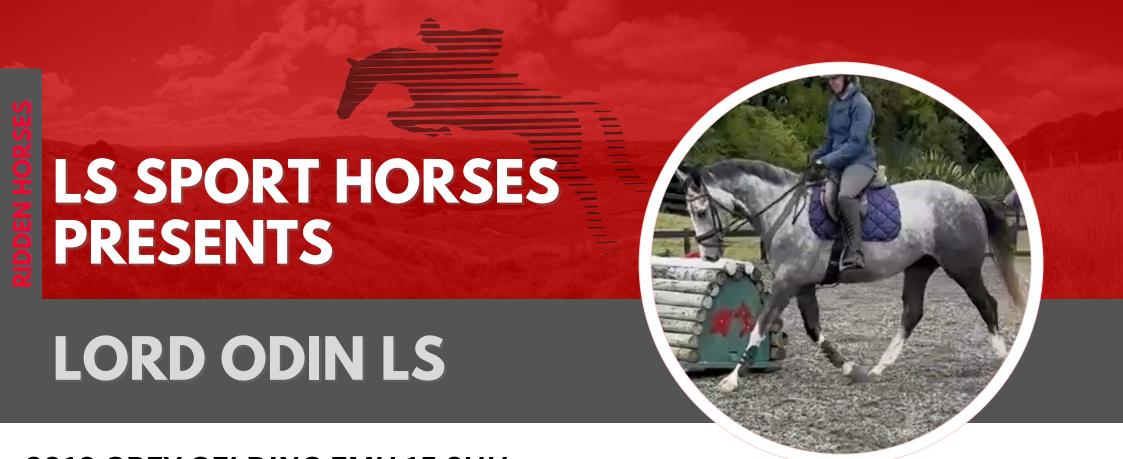

#### 2019 GREY GELDING EMH 15.3HH LORD LARINO LS X Faberge LS X WODAN

"Lord Odin LS (Odie) is a stunning looking blank canvas who has been well produced on the flat and over fences and is ready to take on the world in whatever discipline his new owner decides." - Amanda Illston