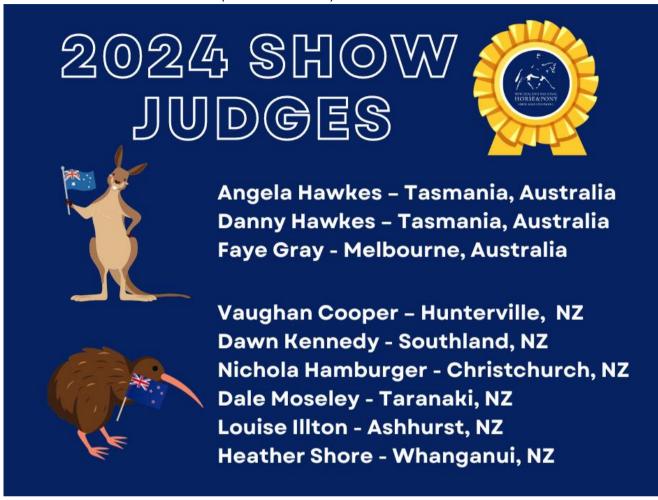

### **INTRODUCING OUR JUDGES:**

### Angela Hawkes, Tasmania

Angela has been showing and breeding horses for many years. Angela has bred and exhibited Royal and National Show Champions, including representing Tasmania at the EA National Hack of the Year with her much acclaimed small hack "Rumours".

Angela bred Australian Stock Horses for many years under the "Kamaura" prefix.

Judging appointments include Royal Show's in Western Australia, Queensland, Northern Territory and Tasmania. Angela has judged ridden, dressage - ridden and driven, led and turnout events across many disciplines and for many associations including, Australian Stock Horse, Thoroughbred, Welsh, EA, Show Horse Council, Agricultural Shows Australia wide including all breeds events, and in New Zealand both North & South Islands.

### Danny Hawkes, Tasmania

Danny has been showing and breeding horses for many years. This includes, Welsh A,,B & C ponies. Welsh Part bred, Thoroughbreds and Australian Stock Horses. Danny's family has a long history of involvement with thoroughbred racing dating back to 1898, winning every major cup in Tasmania, including the Hobart & Launceston Cups.

Danny has bred and exhibited Royal and National Show Champions, including winning the much acclaimed Welsh National Champion with his imported Welsh C Stallion "Gweunydd Sionyn" who was a multi-winner in 4 European countries. A prolific supporter and judge for the Australian Welsh Pony & Cob Society, Danny has competed across all disciplines across the years including, show horse, breed events, eventing, show jumping, dressage and combined driving.

Danny breeds Welsh Ponies under the Barrellyn Pony Stud prefix. Judging appointments include Royal Show's in Victoria, New South Wales, Western Australia, Queensland. Northern Territory and Tasmania. Danny has judged led and ridden events across many disciplines and for many associations including, Australian Pony, Arabian, Australian Saddle Pony, Australian Stock Horse, Thoroughbred, Welsh, EA, Show Horse Council, the National Pony Show in Sydney NSW, many Agricultural Shows Australia wide including all breeds events, and in New Zealand both North & South Islands.

### Faye Gray, East Gippsland, Victoria

Faye owns the Wyuna Stud which her father founded 60 years ago. He bred Thoroughbreds and Australian Ponies. Since taking over the stud from her father she has bred Riding Ponies, Welsh Ponies, and carried on with the Australian Ponies. Faye's daughter Melissa is now the third generation of the family to carry on the stud. The current Welsh Mountain Pony stallion Pant-y-ffynon Neon was Supreme Welsh exhibit at the Sydney Royal Show.

Faye has judged in all states of Australia at Royal Shows, Horse of the Year, Barastoc and SHC shows. She is very much looking forward to judging here in NZ at the NZ National Horse & Pony Show 2024.

### **NZ Judges**

**Dawn Kennedy, Otautau, Southland, NZ)** a RAS Grade 1 Tutor Judge; has judged at the NZ Horse of the Year show and throughout New Zealand. Had a very successful showing career in both the Pony & Hack rings.

**Vaughan Cooper (Hunterville, Nth Island, NZ)** a RAS Grade 1 Tutor Judge; has judged at the NZ Horse of the Year show and throughout New Zealand. Had a very successful showing career in the Pony & Hack Rings. Also competes in Dressage; is a NZ National Level A & Young Dressage Horse Judge (YDH), and has judged in Australia. Has bred many very successful Showing & Dressage ponies & horses.

**Nichola Hamburger (Christchurch, Sth Island, NZ)** a RAS Grade 1 Judge; experienced successful competitor and breeder of Performance Horses.

**Dale Moseley (Normanby, Taranaki, Nth Island, NZ)** an experienced RAS Grade 3 Judge; and successful past & current competitor. Dale is involved with the Egmont A&P Association, Taranaki Horse & Pony All Breeds Show and the Egmont Racing Club; and trains a small team of race horses and her husband Paul.

**Nicole Mcdonald (Eltham, Taranaki, North Island, NZ)** an experienced Grade 3 Showing and Hunter Jumping RAS Judge. Had a very successful showing career in the Pony and Hack Rings.

**LOUISE ILTON (Ashhurst, Nth Island, NZ)** Experienced NZ Equestrian Pleasure Society Judge.

**HEATHER SHORE (Wanganui, Nth Island, NZ)** Experienced Senior NZ Equestrian Pleasure Society Judge