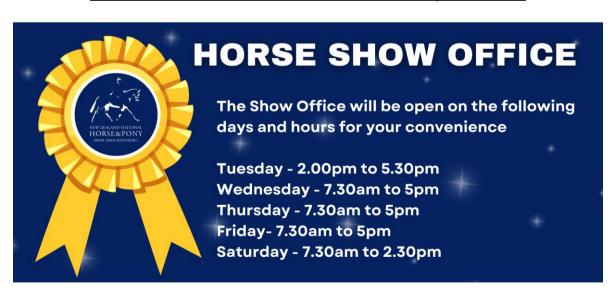

Show Office will be located under the Grandstand at the back (see page 11 for office hours)