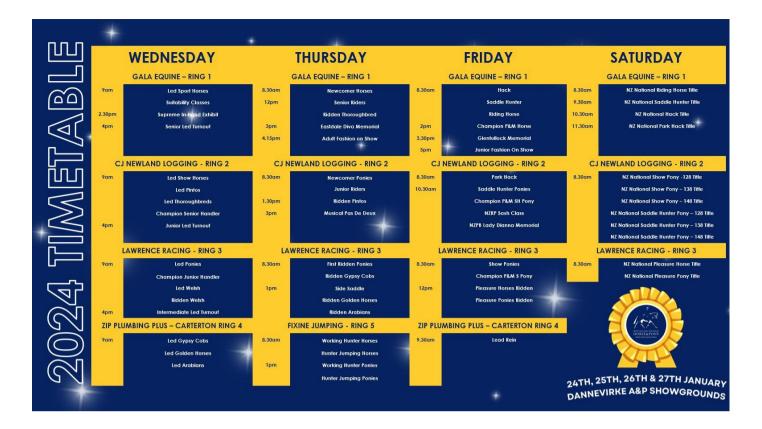

### **Table of Contents**

Start times are approximate only and may change.

Please check the DOCUMENTS tab for any changes in times or rings each day!

### Wednesday, 24 January 2024

| Led Sport Horses                           | GALA EQUINE - Ring 1           | 9:15 am  | 11 |
|--------------------------------------------|--------------------------------|----------|----|
| Suitability Classes - All Led Horses       | GALA EQUINE - Ring 1           | 11:30 am | 13 |
| Supreme Champion Led Exhibit               | GALA EQUINE - Ring 1           | 2:30 pm  | 14 |
| Led Turnout Championships - 17 yrs & over  | GALA EQUINE - Ring 1           | 4:00 pm  | 15 |
| Led Show Horses                            | CJ NEWLAND LOGGING -<br>Ring 2 | 9:15 am  | 16 |
| Led Pintos                                 | CJ NEWLAND LOGGING -<br>Ring 2 | 10:30 am | 18 |
| Led Thoroughbreds                          | CJ NEWLAND LOGGING -<br>Ring 2 | 12:00 pm | 20 |
| Champion Senior Handler - 17 yrs & over    | CJ NEWLAND LOGGING -<br>Ring 2 | 2:00 pm  | 22 |
| Led Turnout Championships - 12 yrs & under | CJ NEWLAND LOGGING -<br>Ring 2 | 4:00 pm  | 23 |
| Led Show and Saddle Hunter Ponies (HOYQ)   | LAWRENCE RACING -<br>Ring 3    | 9:00 am  | 24 |
| Champion Junior Handler under 17           | LAWRENCE RACING -<br>Ring 3    |          | 27 |
| Led Welsh Pony & Cob                       | LAWRENCE RACING -<br>Ring 3    | 12:30 pm | 28 |
| Ridden Welsh Pony & Cob                    | LAWRENCE RACING -<br>Ring 3    | 12:30 pm | 31 |
| Led Turnout Championships - 13 to 16 yrs   | LAWRENCE RACING -<br>Ring 3    | 4:00 pm  | 33 |
| Led NZ Gypsy Cobs (HOYQ)                   | ZIP PLUMBING - Ring 4          | 9:00 am  | 34 |
| Led Golden Horse                           | ZIP PLUMBING - Ring 4          | 10:30 am | 36 |
| Led Arabians                               | ZIP PLUMBING - Ring 4          | 12:00 pm | 38 |
| Thursday                                   | y, 25 January 2024             |          |    |
| National Newcomer Horse                    | GALA EQUINE - Ring 1           | 8:30 am  | 40 |
| Senior Rider Classes (HOYQ)                | GALA EQUINE - Ring 1           | 12:00 pm | 43 |
| Ridden Thoroughbred Show Horse             | GALA EQUINE - Ring 1           | 1:30 pm  | 44 |
| EASTDALE DIVA MEMORIAL                     | GALA EQUINE - Ring 1           | 3:00 pm  | 45 |
| Adult Fashion On Show                      | Presentation Arena             | 4:15 pm  | 46 |
| National Newcomer Pony                     | CJ NEWLAND LOGGING -<br>Ring 2 | 8:30 am  | 48 |

| Junior Rider Classes                                          | CJ NEWLAND LOGGING -<br>Ring 2 | 11:00 am | 49 |
|---------------------------------------------------------------|--------------------------------|----------|----|
| Ridden Pintos                                                 | CJ NEWLAND LOGGING -<br>Ring 2 | 1:30 pm  | 51 |
| Musical Pas De Deux                                           | CJ NEWLAND LOGGING -<br>Ring 2 | 3:00 pm  | 54 |
| First Ridden Ponies (HOYQ)                                    | LAWRENCE RACING -<br>Ring 3    | 8:30 am  | 55 |
| Ridden NZ Gypsy Cobs (HOYQ)                                   | LAWRENCE RACING -<br>Ring 3    | 10:45 am | 58 |
| Side Saddle                                                   | LAWRENCE RACING -<br>Ring 3    | 1:00 pm  | 59 |
| Ridden Golden Horses                                          | LAWRENCE RACING -<br>Ring 3    | 2:00 pm  | 60 |
| Ridden Arabians                                               | LAWRENCE RACING -<br>Ring 3    | 3:45 pm  | 62 |
| Working Hunter & Hunter Jumping Horses (HOYQ)                 | VS EQUINE - Ring 5             | 8:30 am  | 63 |
| Working Hunter & Hunter Jumping Ponies                        | VS EQUINE - Ring 5             | 12:30 pm | 65 |
| Friday,                                                       | 26 January 2024                |          |    |
| Hacks over 158cm (HOYQ)                                       | GALA EQUINE - Ring 1           | 8:30 am  | 67 |
| Saddle Hunter over 148cm (HOYQ)                               | GALA EQUINE - Ring 1           | 10:00 am | 68 |
| Riding Horses over 148cm (HOYQ)                               | GALA EQUINE - Ring 1           | 12:00 pm | 71 |
| Champion & Reserve Paced &<br>Mannered Saddle Horse           | GALA EQUINE - Ring 1           | 2:00 pm  | 73 |
| The GLENTULLOCK MEMORIAL Show Horse Pentathlon                | GALA EQUINE - Ring 1           | 3:30 pm  | 74 |
| Junior Fashion On Show                                        | Presentation Arena             | 5:00 pm  | 75 |
| Park Hacks over 148cm and not exceeding 158cm (HOYQ)          | CJ NEWLAND LOGGING -<br>Ring 2 | 8:30 am  | 76 |
| Saddle Hunter Ponies                                          | CJ NEWLAND LOGGING -<br>Ring 2 | 10:30 am | 79 |
| Champion & Reserve Champion<br>Paced & Mannered Saddle Hunter | CJ NEWLAND LOGGING -<br>Ring 2 | 1:30 pm  | 82 |
| NZRPS Sash for Saddle Ponies - to follow on                   | CJ NEWLAND LOGGING -<br>Ring 2 | 2:30 pm  | 83 |
| NZPBS Lady Dianna Isaac Memorial -<br>to follow on            | CJ NEWLAND LOGGING -<br>Ring 2 |          | 84 |
| Show Ponies (HOYQ)                                            | LAWRENCE RACING -<br>Ring 3    | 8:30 am  | 85 |
| Champion & Reserve Champion Open Paced & Mannered Show Pony   | LAWRENCE RACING -<br>Ring 3    | 11:00 am | 89 |

| Pleasure Horse & Pony Ridden Classes                        | LAWRENCE RACING -<br>Ring 3    | 12:00 pm | 90  |
|-------------------------------------------------------------|--------------------------------|----------|-----|
| Lead Rein Classes (HOY)                                     | ZIP PLUMBING - Ring 4          | 9:30 am  | 96  |
| Saturday                                                    | , 27 January 2024              |          |     |
| NZ National Title Challenge Classes -<br>Horses (non HOYQ ) | GALA EQUINE - Ring 1           | 8:30 am  | 100 |
| NZ National Title Challenge Classes - Ponies (non HOYQ)     | CJ NEWLAND LOGGING -<br>Ring 2 | 8:30 am  | 102 |
| NZ National Title Challenge Pleasure<br>Classes             | LAWRENCE RACING -<br>Ring 3    | 8:30 am  | 104 |