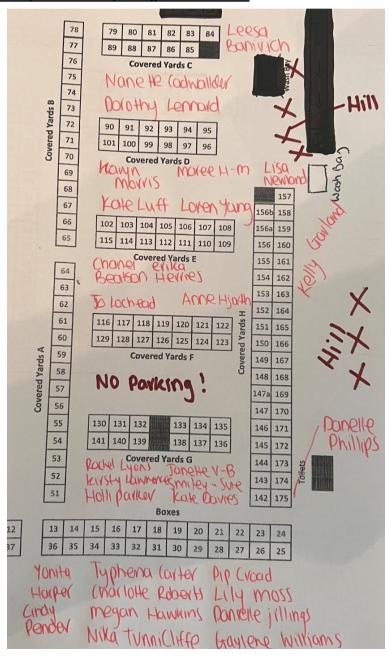

| Name:                           | Stable/Yard:                | Parking:                                                              |
|---------------------------------|-----------------------------|-----------------------------------------------------------------------|
| Atkinson , Fairlie              | Covered Yard 66, 67         | General                                                               |
| Baker, Olivia                   | Covered Yard 86             | General                                                               |
| Banicevich, Leesa               | Covered Yard 79 - 84        | Sponsor, Steward or Helper Parking                                    |
| Barendregt, Jacinda             | Covered Yard 130, 131       | General General                                                       |
| Barett, Fiona                   | Covered Yard 134            | General                                                               |
| Beatson, Chanel                 | Covered Yard 114, 115       | Sponsor, Steward or Helper Parking                                    |
| Bennellick, Veronica-An         | Covered Yard 56             | General General                                                       |
| Berkett, Olivia                 | Covered Yard 58             | General                                                               |
| Cable, Kristen                  | Covered Yard 123            | General                                                               |
| Cadwallader, Nanette            | Covered Yard 85             | Sponsor, Steward or Helper Parking                                    |
| Carter, Tryphena                | Stable 32                   | Sponsor, Steward or Helper Parking                                    |
| Chirnside, Jane                 | Covered Yard 59             | General General                                                       |
| Clayton Greene, Amanda          | Covered Yard 62, 63         | General                                                               |
| Cook, Bronwyn                   | Covered Yard 118            | General                                                               |
|                                 | Stable 27, 28               |                                                                       |
| Croad, Philippa<br>Davies, Kate | Covered Yard 145, 146       | Sponsor, Steward or Helper Parking Sponsor, Steward or Helper Parking |
| ·                               | Covered Yard 133            |                                                                       |
| Davies, Kelly  Duncan Anna      | Covered Yard 128            | General<br>General                                                    |
| Eggleton, Melissa               | Stable 2                    | General                                                               |
| Fallaver, Viana                 | Stable 40                   | General                                                               |
| Falloon, Sonia                  | Covered Yard 125            |                                                                       |
| Fraser , Amanda                 | Covered Yard 144            | General Sponsor, Steward or Helper Parking                            |
| Garland, Kelly                  | Covered Yard 160 - 162, 163 | Sponsor, Steward or Helper Parking                                    |
| Gilmour, Kira                   | Covered Yard 111            | General General                                                       |
| Glennie, Sonia                  | Covered Yard 172            | General                                                               |
| Goodwin, Victoria               | Stable 6                    | General                                                               |
| Hamm-Myers, Maree               | Covered Yard 96, 97         | FB Stable Auction Winner                                              |
| Harpur, Yonita                  | Stable 36                   | Sponsor, Steward or Helper Parking                                    |
| Hawkns, Megan                   | Stable 33                   | Sponsor, Steward or Helper Parking                                    |
| Herries, Erika                  | Covered Yard 113            | Sponsor, Steward or Helper Parking                                    |
| Hicks, Lisa                     | Covered Yard 169, 170       | General                                                               |
| Hjorth, Anne                    | Covered Yard 120 - 122 & 64 | Sponsor, Steward or Helper Parking                                    |
| Howell, Rachel                  | Covered yard 167            | General                                                               |
| Hunter, Rebecca                 | Covered Yard 147, 148       | General                                                               |
| Jackson, Kelly                  | Covered Yard 165            | General                                                               |
| Jeffrey, Judy                   | Covered Yard 132            | General                                                               |
| Kessell, Linda                  | Stable 41, 42               | General                                                               |
| King, Buzz                      | Covered Yard 68, 69         | General                                                               |
| Kingston, Liz                   | Stable 12                   | General                                                               |
| Laboyrie, Niki                  | Open Yard 50 - 54           | General                                                               |

| Lawrence, Kirsty         | Covered Yard 52, 53       | Sponsor, Steward or Helper Parking |
|--------------------------|---------------------------|------------------------------------|
| Limmer, Millie           | Covered Yard 105          | General                            |
| Leonard, Dorothy         | Covered Yard 77, 78       | FB Stable Auction Winner           |
| Lochhead, Josephine      | Covered Yard 116          | Sponsor, Steward or Helper Parking |
| Louisson, Toni           | Covered Yard 168          | General                            |
| Luff, Kate               | Covered Yard 102          | Sponsor, Steward or Helper Parking |
| Lyons, Rachel            | Covered Yard 140 & 141    | Sponsor, Steward or Helper Parking |
| Madsen , Katrina         | Stable 45 - 47            | General                            |
| Malcolm Solly, Natalie   | Covered Yard 57           | General                            |
| Malloy, Vanessa          | Stable 13                 | General                            |
| Malone, Brooke           | Covered Yard 61 & Yard 58 | General                            |
| Marurai, Jaime           | Stable 9, 10              | General                            |
| Matheson, Penelope       | Covered Yard 150 & 151    | General                            |
| McCallum, Helen          | Covered Yard 60           | General                            |
| McCaughey, Nikki         | Open Yard 42, 43          | General                            |
| McDonald, Sheree         | Covered Yard 72           | General                            |
| McGregor, Janette        | Covered Yard 73           | General                            |
| Morris, Rachel           | Covered Yard 98           | General                            |
| Morris, Karyn            | Covered Yard 101          | FB Stable Auction Winner & Sponsor |
| Morrison, Taylar         | Covered Yard 155 & 154    | General                            |
| Moss, Lily               | Covered Yard 142          | Sponsor, Steward or Helper Parking |
| Mullins, Lisa            | Stable 4                  | General                            |
| Newland Lisa             | Covered Yard 157          | Sponsor, Steward or Helper Parking |
| Ohara, Kevin             | Covered Yard 173          | General                            |
| O'Donnell, Andrew        | Covered Yard 106 - 108    | General                            |
| Oliver, Emma             | Stable 7 & 8              | General                            |
| Papworth, Marama         | Covered Yard 70           | General                            |
| Parker, Holli            | Covered Yard 54, 55       | Sponsor, Steward or Helper Parking |
| Pender, C                | Stable 35                 | Sponsor, Steward or Helper Parking |
| Pene-Jillings, Danielle  | Stable 25                 | Sponsor, Steward or Helper Parking |
| Phillips, Danelle        | Covered Yard 175          | Sponsor, Steward or Helper Parking |
| Phillips, Danielle       | Covered Yard 109          | General                            |
| Preston, Lisa            | Covered Yard 92 - 95      | General                            |
| Priest, Lychelle         | Open Yard 45              | General                            |
| Priscott, Melanie        | Covered Yard 164          | General                            |
| Puketapu , Henrike       | Covered Yard 90           | General                            |
| Quaid, Bridget           | Covered Yard 87, 88       | General                            |
| Reynolds, Susan          | Covered Yard 139          | Sponsor, Steward or Helper Parking |
| Robb, Richelle           | Stable 14 & 15            | General                            |
| Roberts, Charlotte       | Stable 34                 | Sponsor, Steward or Helper Parking |
| Robinson, Jenny          | Covered Yard 74           | General                            |
| Sanders, Kerry           | Stable 49                 | General                            |
| Santo, Linda             | Open Yard 47, 48          | General                            |
| Sloan, Debbie            | Covered Yard 152, 153     | General                            |
| Staples, Viv             | Stable 11                 | General                            |
| Timpson, Vicki           | Stable 50                 | General                            |
| Traber-Leitz., Geraldine | Covered Yard 127          | General                            |
| Tully, Hannah            | Covered Yard 51           | General                            |
| Tunnicliffe, Nikita      | Stable 29 - 31            | Sponsor, Steward or Helper Parking |
|                          |                           |                                    |
| VandenBerk, Jeanette     | Covered Yard 136 - 138    | Sponsor, Steward or Helper Parking |

| Wadell, Natasha     | Covered Yard 89         | General                            |
|---------------------|-------------------------|------------------------------------|
| Walker Cudby, Megan | Covered Yard 124        | General                            |
| Walker, Amanda      | Covered Yard 149        | General                            |
| Walker, Vicki       | Covered Yard 166        | General                            |
| Wheeler, Linda      | Covered Yard 129        | General                            |
| White, Lou          | Stable 37 - 39          | General                            |
| Whitworth, Marie    | Stable 1                | General                            |
| Williams, Gaylene   | Stable 16 - 19          | Sponsor, Steward or Helper Parking |
| Williamson, Andrea  | Covered Yard 99         | General                            |
| Wilson, Vicki       | Stalion Covered Yard 65 | General                            |
| Young, Loren        | Covered Yard 104        | Sponsor, Steward or Helper Parking |
| Zuppicich, Jade     | Open Yard 55, 56        | General                            |

## Below is the Sponsor, Steward or Helper Parking Allocation:

If you are not listed below please do not parking in these areas.