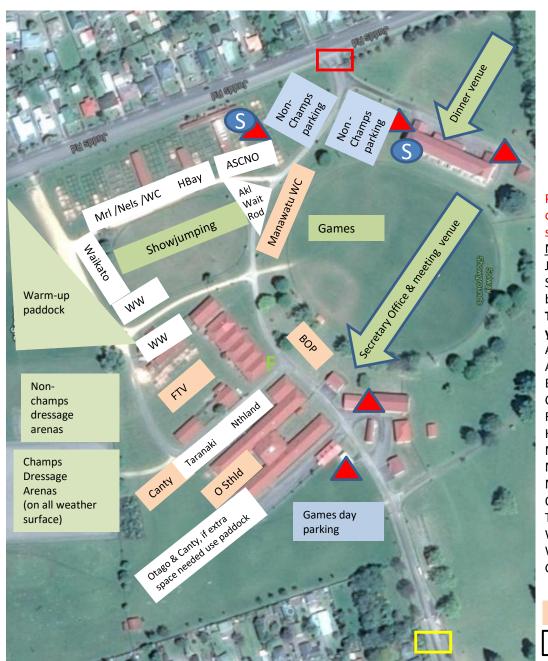

## Map of Solway Showgrounds

Please report to Secretary's Office on arrival, or at first opportunity, to collect your team welcome basket and to sign the H & S forms.

## Teams have been situated as close as possible to their yards:

ASCNO Block G 96-98

Auckland & Waitemata Rodney Block G 91 - 95 BOP 10 pipe yards in shed blocks opposite your camp Canterbury 236-247, plus one of Block S 267-274

Franklin Thames Valley Block Q and R  $\,$ 

Hawke's Bay covered Block J 130-135, uncovered I 59-64

Manawatu West Coast Judds Rd block

Marlborough/Nelson/ W Coast Block J 136-142

Northland Block V 230-232

Otago Southland Block V 248-259 & Block T

Taranaki Block V 233-255

Waikato Block J 143-149

Wairarapa Wellington Block S 260-266, 275-281 & Block U Games loans ponies Block S 267-274