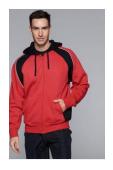

# **Panorama Hoodie Mens**

| PANORAMA ZIP HOODIE MENS      | S  | М    | L  | XL   | XXL | 3XL | 5XL |
|-------------------------------|----|------|----|------|-----|-----|-----|
| 1/2 CHEST MEASUREMENT CM      | 56 | 58.5 | 61 | 63.5 | 66  | 71  | 76  |
| HIGH POINT SHOULDER TO HEM CM | 73 | 75   | 77 | 79   | 81  | 83  | 91  |