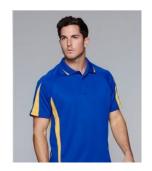

#### **Eureka Polo Mens**

| EUREKA POLO MENS              | S  | М    | L  | XL   | XXL | 3XL | 5XL |
|-------------------------------|----|------|----|------|-----|-----|-----|
| I/2 CHEST MEASUREMENT CM      | 53 | 55.5 | 58 | 60.5 | 63  | 68  | 73  |
| HIGH POINT SHOULDER TO HEM CM | 69 | 71   | 73 | 75   | 77  | 79  | 81  |