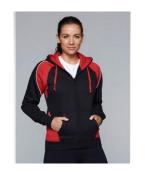

## **Panorama Hoodie Ladies**

| PANORAMA ZIP HOODIE LADIES    | 6  | 8    | 10 | 12   | 14   | 16   |
|-------------------------------|----|------|----|------|------|------|
| 1/2 CHEST MEASUREMENT CM      | 46 | 48.5 | 51 | 54.5 | 58.5 | 62   |
| HIGH POINT SHOULDER TO HEM CM | 62 | 63.5 | 65 | 66.5 | 68   | 69.5 |