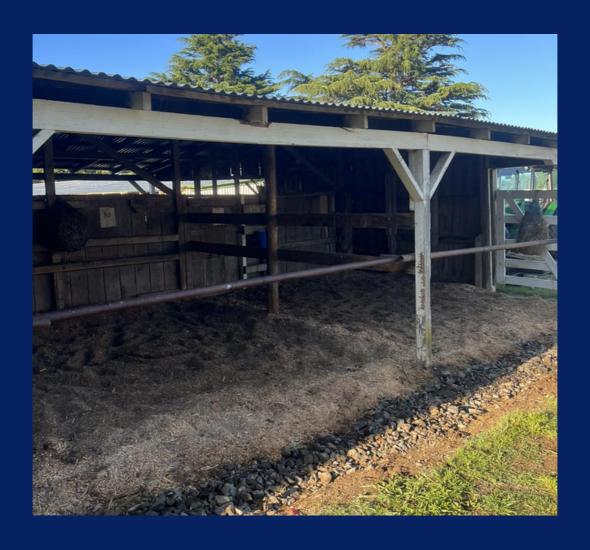

#### STABLING

STABLING ALLOCATIONS ARE NOW UP, PLEASE NOTE WHEN YOU LEAVE THE SHOW YOUR STABLES NEED TO BE CLEAN, FREE OF ANY HAY AND WITH THE POLE UP AS BELOW. OUR COVERED YARDS ARE VERY FULL THIS YEAR SO PLEASE ENSURE YOU BRING ROPES FOR THOSE ESCAPE ARTISTS.